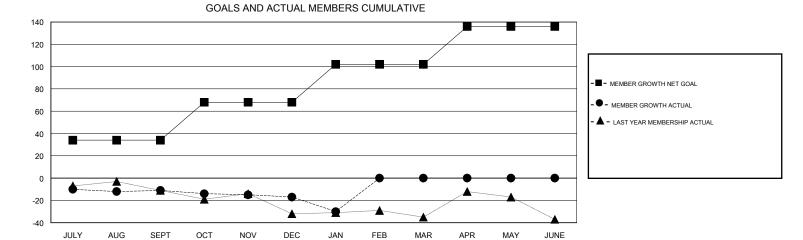

## District 25 B

Results as of: 1/31/2020

| GMT:          |               | L           | OCATION INDIANA |                       |                           |                         | GMT CA                                             |  |  |
|---------------|---------------|-------------|-----------------|-----------------------|---------------------------|-------------------------|----------------------------------------------------|--|--|
|               | Club          | os          |                 | Members               |                           |                         |                                                    |  |  |
|               | RESULTS FOR   | R 2019-2020 |                 | RESULTS FOR 2019-2020 |                           |                         |                                                    |  |  |
| QUARTER       | NEW CLUB GOAL | NEW CLUBS   | DROPPED CLUBS   | QUARTER               | MEMBER GROWTH NET<br>GOAL | MEMBER GROWTH<br>ACTUAL | DROPPED<br>MEMBERS ACTUAL<br>(including transfers) |  |  |
| JULY/AUG/SEPT | 0             | 0           | 0               | JULY/AUG/SEPT         | 34                        | 17                      | 22                                                 |  |  |
| OCT/NOV/DEC   | 0             | 0           | 0               | OCT/NOV/DEC           | 34                        | 22                      | 28                                                 |  |  |
| JAN/FEB/MAR   | 0             | 0           | 0               | JAN/FEB/MAR           | 34                        | 2                       | 15                                                 |  |  |
| APR/MAY/JUNE  | 0             | 0           | 0               | APR/MAY/JUNE          | 34                        | 0                       | 0                                                  |  |  |